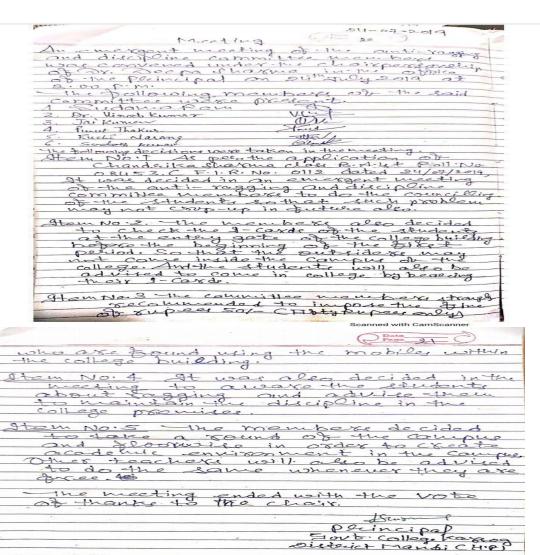

Chairperson

FIREICH Karson Marsit HP/17/50011.

Notice

Dated: 18/07/2018

This is the information to "Anti Ragging Committee Members" that college administration is going to organise a meeting on anti-ragging that we have received a complaint from a student. All committee members are requested to attend the meeting at 3:00 PM under the chairmanship of Principal in the Principal office.