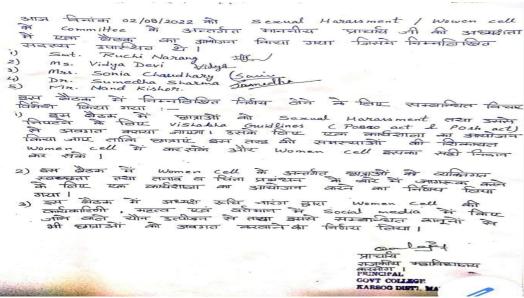

| Yes                                                                              | Nill                                                                             | Nill                                                                          |

Chairperson

Government Mandin (H.P.)

Notice

Dated: 03/08/2023

This is the information for "Sexual Harassment / Women cell Committee". That the college administration has decided to organise a meeting under the chairmanship of Principal to conduct a lecture to introduce all girls student about role of Women Cell in college and Sexual Harassment. Committee members are instructed to ensure presence of all female staff and student.

Convener

Principal
Principal
CocovConligae

District Mandi (HI)



English Translation: This meeting was conducted to introduce girls to Women Cell in college and how Women Cell functions. In this meeting, Vishakha guidelines, cleanliness, personal hygiene, sensitization about sexual harassment, etc. were discussed with the girl students of the college threadbare.

Principal

Govt. College Karsog Distt. Mandi (H.P.)